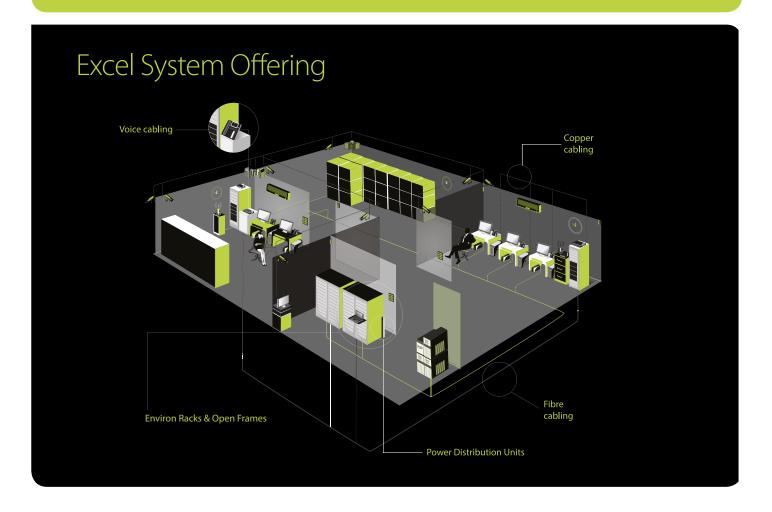

### The Excel Solution

Excel offers one of the market's most comprehensive ranges of passive cabling products designed to suit installations in data centre, enterprise, campus, and manufacturing environments, including:

- Category 5e U/UTP and F/UTP
- Category 6 U/UTP and F/UTP
- Category 6, F/FTP, U/FTP and U/UTP
- Category 7, S/FTP
- Multi and Singlemode optical fibre systems
- MTP high density pre-terminated optical fibre systems
- Excelerator Pre-terminated cable
- Blown optical fibre systems
- Voice cabling and accessories
- Environ wall and floor standing cabling racks
- Environ SR server racks
- Environ 2 Post Frames
- Intelligent & standard power distribution units